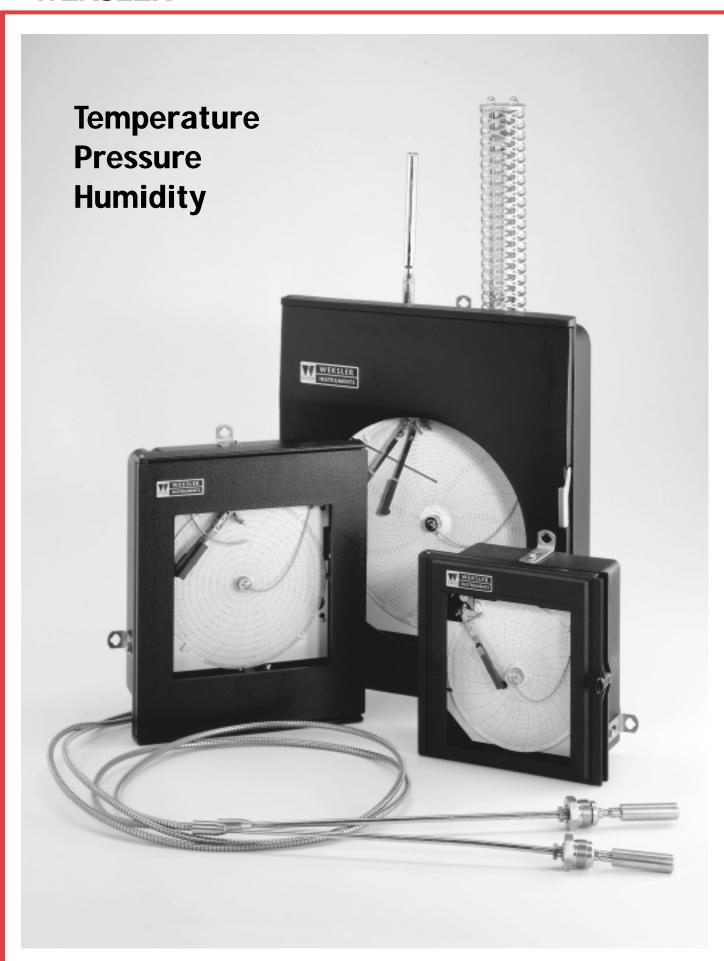

## Chart Size 6", 8", 10" & 12"

- Temperature
- Pressure or Vacuum
- Combination: Temperature & Humidity Temperature & Pressure

## **Quality Construction**

- Engineered Plastic Case on 6" and 8" Chart Sizes
- Rugged Aluminum Case Optional on 6" Chart Sizes
- Rugged Aluminum Case on 10" and 12" Chart Sizes
- Textured Black Finish
- Fully Gasketed Door & Glass Front
- All St. St. Movement, Linkage and Pen Arms
- Accuracy: ±1 Division or 2% of Full Scale
- Suitable for Ambient Temperatures of +20°F to 150° (-6 to 65°C)
- All Portable and 6" Recorders with Electric Drives are Supplied with 6 Feet of 3
  Wire Power Cord
- Temperature Bulb Filled with Non-Toxic Fast Response Inert Gas
- •Utilizes Bi-Metallic Case Compensator