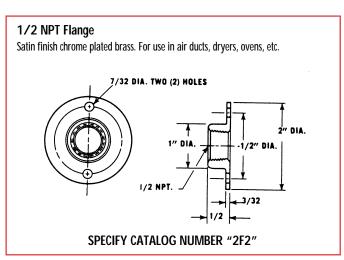

D 09-08

Sanitary instruments are designed for applications in the food, dairy, pharmaceutical, cosmetic, and beverage industries. The standard Tri-clamp fittings have no exposed threads and prevent the process from entering the instruments.

| CATALOG<br>NO. | CLAMP<br>SIZE | STEM<br>LENGTH | 'U'<br>DIMENSION |
|----------------|---------------|----------------|------------------|
| D8J4           | 1½″           | 4″             | 2½″              |
| D8J6           | 1½″           | 6″             | 4½″              |
| D9J4           | 2″            | 4″             | 2½″              |
| D9J6           | 2″            | 6″             | 4½″              |



## **HOW TO ORDER**

ORDER THERMOWELL BY 4 DIGIT CATALOG NUMBER FROM TABLE ABOVE.

**REFER TO PAGE 15 FOR SANITARY GAUGES**