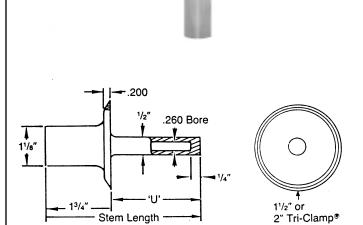

## THERMOWELL MEETS USDA, FDA AND 3A SANITARY STANDARD 09-08

Sanitary instruments are designed for applications in the food, dairy, pharmaceutical, cosmetic, and beverage industries. The standard Tri-clamp fittings have no exposed threads and prevent the process from entering the instruments.

| CATALOG<br>NO. | CLAMP<br>SIZE | STEM<br>LENGTH | 'U'<br>DIMENSION |
|----------------|---------------|----------------|------------------|
| D8J4           | 1½″           | 4″             | 2½″              |
| D8J6           | 1½″           | 6″             | 4½″              |
| D9J4           | 2″            | 4″             | 2½″              |
| D9J6           | 2″            | 6″             | 4½″              |

## **HOW TO ORDER**

ORDER THERMOWELL BY 4 DIGIT CATALOG NUMBER FROM TABLE ABOVE.

**REFER TO PAGE 15 FOR SANITARY GAUGES** 