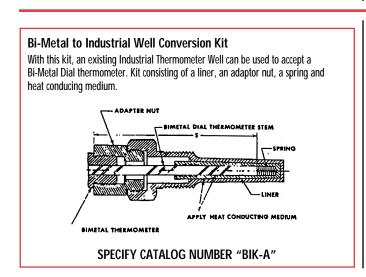

ARD 09-08

Sanitary instruments are designed for applications in the food, dairy, pharmaceutical, cosmetic, and beverage industries. The standard Tri-clamp fittings have no exposed threads and prevent the process from entering the instruments.

| CATALOG<br>NO. | CLAMP<br>SIZE | STEM<br>LENGTH | 'U'<br>DIMENSION |
|----------------|---------------|----------------|------------------|
| D8J4           | 1½″           | 4″             | 2½″              |
| D8J6           | 1½″           | 6″             | 4½″              |
| D9J4           | 2″            | 4″             | 2½″              |
| D9J6           | 2″            | 6″             | 4½″              |



## **HOW TO ORDER**

ORDER THERMOWELL BY 4 DIGIT CATALOG NUMBER FROM TABLE ABOVE.

**REFER TO PAGE 15 FOR SANITARY GAUGES**